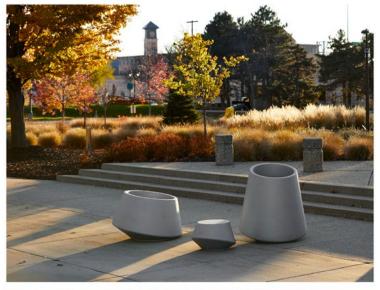

## Paseos Invites You To Participate in Your Surroundings

12.16.20 📉 Posted by Kelly Beall 📉 Home Furnishings Main

Often incorporating intentional imperfections and nontraditional ideas of beauty into her work, São Paolo-based ceramicist and artist Claudia Issa is Kornegay Design's latest visiting artist. Their partner, Landscape Forms, has introduced Issa's Paseos, a collection of landscape amenities created through Kornegay's Visiting Artist Program. The cast concrete pieces are public scale, sharing bold ideas of balance, motion and rotation. Issa's use of organic forms and intentional asymmetry in her designs lends itself well to Kornegay's artisan, by-hand casting process.

The Paseos collection is made up of three sculptural forms: a tall landscape container, a wide landscape container and a solid pedestal that can serve as a low seat or a side table. Playful yet durable, Paseos is an invitation to participate in your surroundings. The line is offered in smooth or sandblasted finishes, with a choice of standard or custom-mixed integral pigments from Davis Colors.