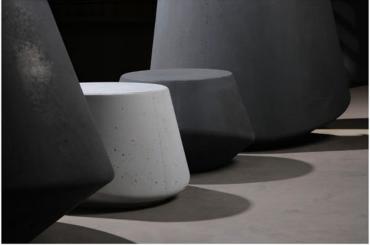

The Paseos collection is made up of three sculptural forms: a tall landscape container, a wide landscape container and a solid pedestal that can serve as a low seat or a side table. Playful yet durable, Paseos is an invitation to participate in your surroundings. The line is offered in smooth or sandblasted finishes, with a choice of standard or custom-mixed integral pigments from Davis Colors.