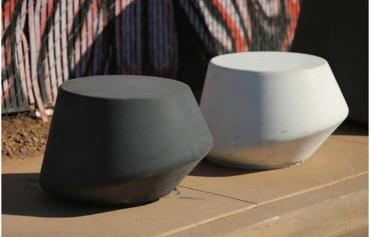

The Paseos collection is made up of three sculptural forms: a tall landscape container, a wide landscape container and a solid pedestal that can serve as a low seat or a side table. Playful yet durable, Paseos is an invitation to participate in your surroundings. The line is offered in smooth or sandblasted finishes, with a choice of standard or custom-mixed integral pigments from Davis Colors.