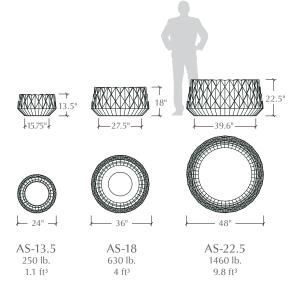

#### Notes

- See website to download CSI specifications
- Prices vary based on color, sandblasting, sealer and extra drain holes

All weights are approximate. Volume is calculated 1" down from the top surface of the planter.