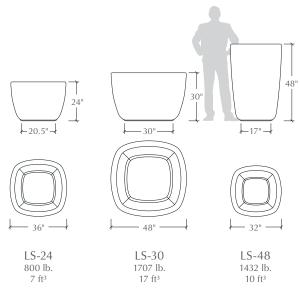

### Notes

- See website to download CSI specifications
- Prices vary based on color, sandblasting, sealer and extra drain holes

All weights are approximate. Volume is calculated 1" down from the top surface of the planter.